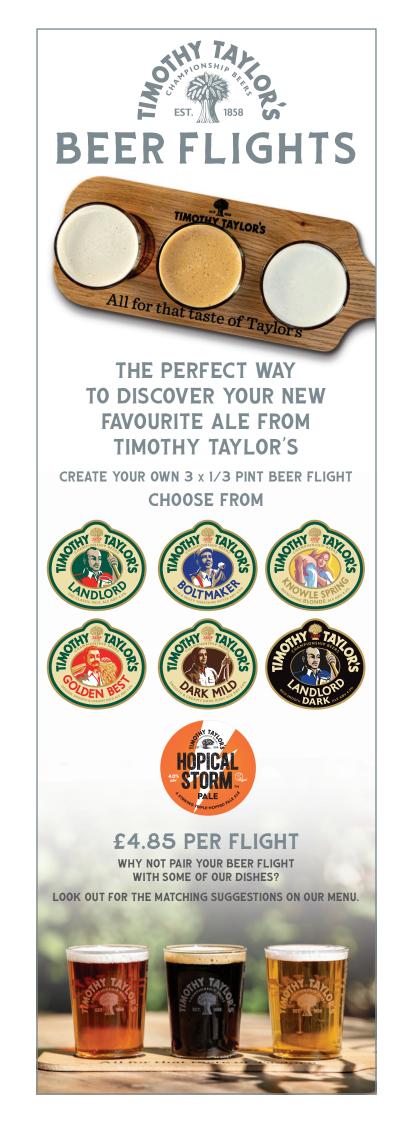

#### £4.95

PINT

HALF

£2.50

THE CLASSIC PALE ALE 4.3% The drinkers' favourite, a classic pale ale with a complex citrus and hoppy aroma. It has won more awards than any other beer, winning both CAMRA Champion Beer of Britain and the Brewing Industry Awards Gold Medal four times.

#### BOLTMAKER £4.85 £2.45 BOLD & TASTY YORKSHIRE BITTER 4.0%

A well-balanced, genuine Yorkshire Bitter, with a full measure of maltiness and hoppy aroma – Boltmaker is first choice for the discerning drinker – on both sides of the Pennines.

# KNOWLE SPRING£4.90£2.45REFRESHING BLONDE ALE 4.2%An easy-drinking beer with floral and<br/>grapefruit aromas, spiced orange on the

tongue followed by aromatic citrus hop flavours to finish.

Food Pairing: Scampi & Tartare Sauce, Chicken Burger, Delicate Flat Fish

#### **GOLDEN BEST** £4.65 £2.35 A GOLDEN MILD ALE 3.4%

The last of the true Pennine light milds. A crisp, amber coloured beer that makes a refreshing session ale. The smooth and creamy flavour makes it a popular choice close to the brewery, and increasingly in destination pubs across the country.

#### DARK MILD £4.65 SMOOTH. DARK RUBY ALE 3.4%

A dark ruby beer with roasted notes and a smooth, creamy taste. A favourite of lovers of a good mild. Especially popular in East Lancashire and loved as a guest further afield. One of the finest dark Yorkshire milds still in independent production.

#### LANDLORD DARK £5.00 £2.50 RICH YET LIGHT DARK ALE 4.3%

A perfectly balanced mellow dark beer that has body and depth. It has a fruity, toasted aroma with hints of chocolate, citrus and roasted malts on the tongue. A darker shade of pale!

#### HOPICAL STORM MODERN PALE ALE 4.0%

£5.75 £2.90

£2.35

Unleash a tropical cyclone of refreshment with this 4% triple-hopped, sessionable pale ale topped with flavours of mandarin, mango and passion fruit.