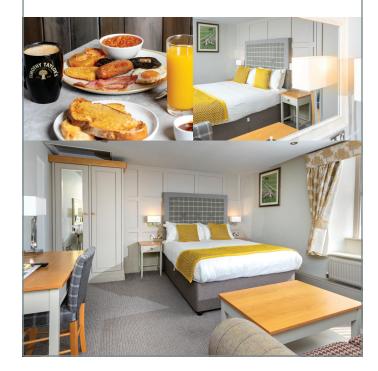

# DRINKS MENU

The Woolly Sheep Inn offers fantastic Dales hospitality at its very best.

We work hard to ensure you have a comfortable and enjoyable stay with us.

All 12 bedrooms are en-suite and newly refurbished with a Smart TV and tea/coffee making facilities. A variety of rooms available. Secure parking is available with a token at the rear of the pub and accommodation includes a show-stopping, hearty Yorkshire breakfast to set you up for the day.