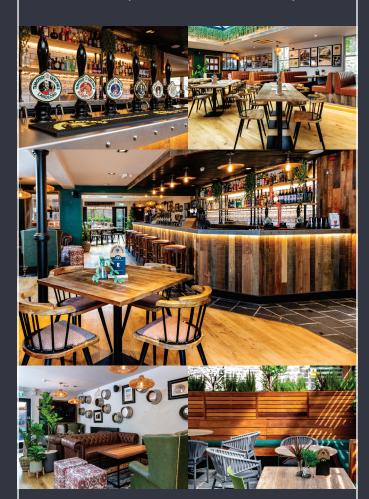

Taylor's on the Green is the Keighley-based tap room and kitchen from Timothy Taylor's brewery. Combining delicious food with Taylor's wide range of award-winning ales, as well as an onsite brewery shop.

The perfect destination for fans both near and far to experience that taste of Taylor's.

WIDE RANGE OF TIMOTHY TAYLOR'S ALES
ALL-DAY FOOD OFFER • WINES, COCKTAILS,
COFFEES & CAKES • DOG-FRIENDLY
HEATED OUTDOOR BEER GARDEN