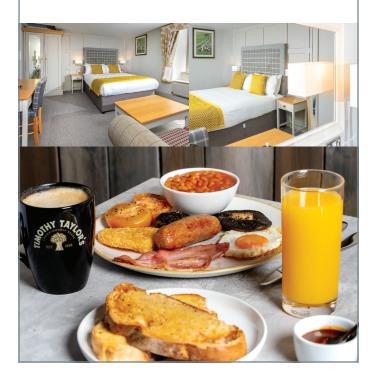

# DRINKS MENU

The Woolly Sheep Inn offers fantastic Dales hospitality at its very best.

We work hard to ensure you have a comfortable and enjoyable stay with us.

All 12 bedrooms are en-suite and newly refurbished with a Smart TV and tea/coffee making facilities. A variety of rooms available. Secure parking is available with a token at the rear of the pub and accommodation includes a show-stopping, hearty Yorkshire breakfast to set you up for the day.