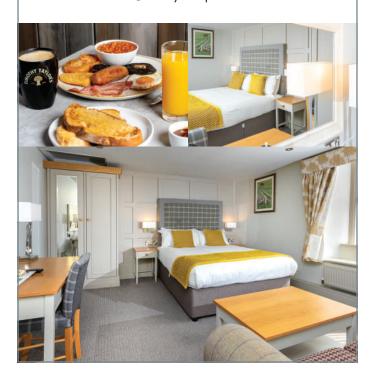

# DRINKS MENU

The Woolly Sheep Inn offers fantastic Dales hospitality at its very best.

We work hard to ensure you have a comfortable and enjoyable stay with us.

All 12 bedrooms are en-suite and newly refurbished with a Smart TV and tea/coffee making facilities. A variety of rooms available. Secure parking is available with a token at the rear of the pub and accommodation includes a show-stopping, hearty Yorkshire breakfast to set you up for the day.

## EAT, DRINK, SLEEP

The Woolly Sheep Inn is a prime example of fantastic accommodation.

Boasting twelve stylish en-suite bedrooms for those wishing to make the most of the beautiful Skipton area and the Yorkshire Dales.

Providing you with a hearty Yorkshire breakfast, a Smart TV and a secure car park, including a cycle storage area.

Book direct for the best price T: 01756 700966 E: info@woollysheepinn.co.uk

woollysheepinn.co.uk