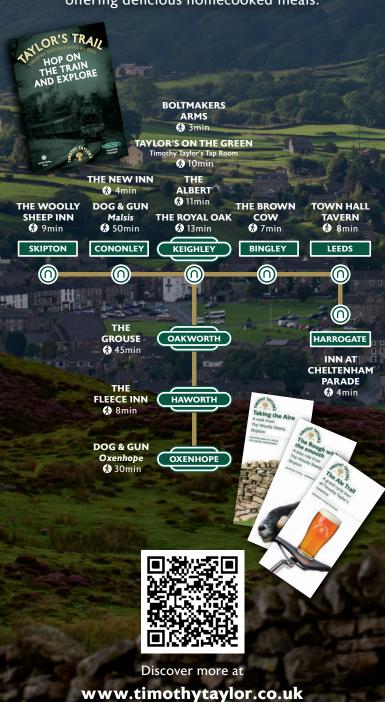

## Pub Walks, Bike Rides & Railway Trail

Traditional Timothy Taylor's pubs and classic Yorkshire countryside are a match made in heaven. Discover a range of bespoke walking routes, bike rides and the famous Taylor's Railway Trail. All centred around Timothy Taylor's pubs. The perfect finish to any adventure, with each one serving a range of Taylor's award-winning ales and offering delicious homecooked meals.