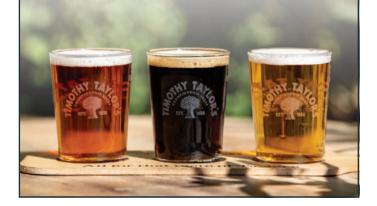

## BEER FLIGHTS

# The perfect way to discover your new favourite ale from Timothy Taylor's

CREATE YOUR OWN 3 x 1/3 PINT BEER FLIGHT CHOOSE FROM

#### £5.20 PER FLIGHT

Why not pair your beer flight with some of our dishes. Look out for the matching suggestions on our menu.