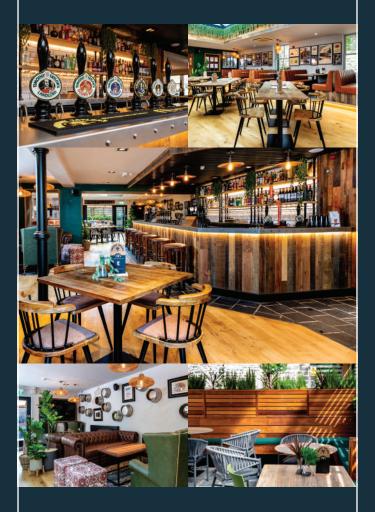

TAP & KITCHEN

Taylor's on the Green is the Keighley-based tap room and kitchen from Timothy Taylor's brewery. Combining delicious food with Taylor's wide range of award-winning ales, as well as an onsite brewery shop.

The perfect destination for fans both near and far to experience that taste of Taylor's.

WIDE RANGE OF TIMOTHY TAYLOR'S ALES
ALL-DAY FOOD OFFER • WINES, COCKTAILS,
COFFEES & CAKES • DOG-FRIENDLY
HEATED OUTDOOR BEER GARDEN

Church Street, Keighley BD21 5HT T: 01535 603053 E: info@taylorsonthegreen.co.uk www.taylorsonthegreen.co.uk

f @@taylorsonthegreen