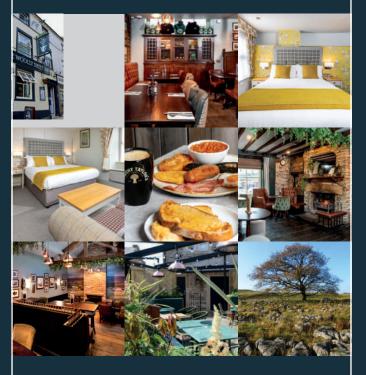

# DRINKS MENU

The Woolly Sheep Inn offers fantastic Dales hospitality at its very best.

We work hard to ensure you have a comfortable and enjoyable stay with us.

All 12 bedrooms are en-suite and newly refurbished with a Smart TV and tea/coffee making facilities. A variety of rooms available. Secure parking is available with a token at the rear of the pub and accommodation includes a show-stopping, hearty Yorkshire breakfast to set you up for the day.

## EAT, DRINK, SLEEP

The Woolly Sheep Inn is a prime example of fantastic accommodation.

Boasting twelve stylish en-suite bedrooms for those wishing to make the most of the beautiful Skipton area and the Yorkshire Dales.

Providing you with a hearty Yorkshire breakfast, a Smart TV and a secure car park, including a cycle storage area.

Book direct for the best price T: 01756 700966 E: info@woollysheepinn.co.uk

woollysheepinn.co.uk