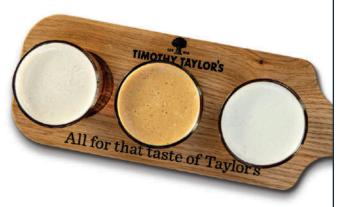

## BEER FLIGHTS

# The perfect way to discover your new favourite ale from Timothy Taylor's

CREATE YOUR OWN 3 x 1/3 PINT BEER FLIGHT CHOOSE FROM

#### £5.20 PER FLIGHT

Why not pair your beer flight with some of our dishes. Look out for the matching suggestions on our menu.